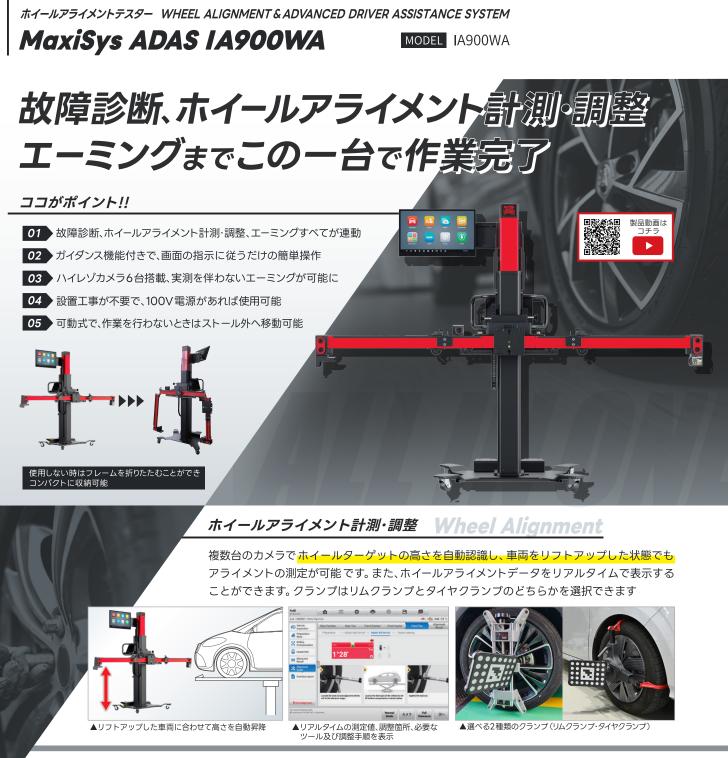

## エーミング Aiming Support Tool

エーミング作業ではフレームにターゲットを取り付けて使用できます。搭載された6台のハイレゾカメラによりターゲットの 設置位置、ターゲット高さを自動認識し、ガイダンスに従うだけでフレームの設置が可能。また、床が水平を確保できなくても フレームに搭載された機構(ロール角・ピッチ角・ヨー角)で調整可能なため、誰でも簡単にエーミング作業が行えます

▲ターゲットの設置位置、高さを設定し、車軸の左右差 を補正