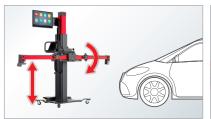

## エーミング Aiming Support Tool

エーミング作業ではフレームにターゲットを取り付けて使用できます。搭載された6台のハイレゾカメラによりターゲットの 設置位置、ターゲット高さを自動認識し、ガイダンスに従うだけでフレームの設置が可能。また、床が水平を確保できなくても フレームに搭載された機構(ロール角・ピッチ角・ヨー角)で調整可能なため、誰でも簡単にエーミング作業が行えます

▲ターゲットの設置位置、高さを設定し、車軸の左右差 を補正

▲フレームに搭載された機構で 簡単に調整可能

▲わずか1分程度で正確なフレーム設置可能

▲ディスプレイにイラストやアニメーション でADASエーミングの作業手順を説明

IA900WA 構成品

■この製品をお使いになる時は、納品時のマニュアルに記載されている <u>▲ 危険 ▲ 警告 ▲ 注意</u>の欄を熟読の上、正しくご使用ください。

保守点検の おすすめ ANZEN製品を長くご活用いただくため、 保守点検サービス(有料)のご利用をおすすめします。 お近くの支店または営業所までお問い合わせください。