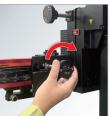

## エーミング Aiming Support Tool

エーミング作業ではフレームにターゲットを取り付けて使用できます。搭載された6台のハイレゾカメラによりターゲットの 設置位置、ターゲット高さを自動認識し、ガイダンスに従うだけでフレームの設置が可能。また、床が水平を確保できなくても フレームに搭載された機構(ロール角・ピッチ角・ヨー角)で調整可能なため、誰でも簡単にエーミング作業が行えます

▲ターゲットの設置位置、高さを設定し、車軸の左右差 を補正