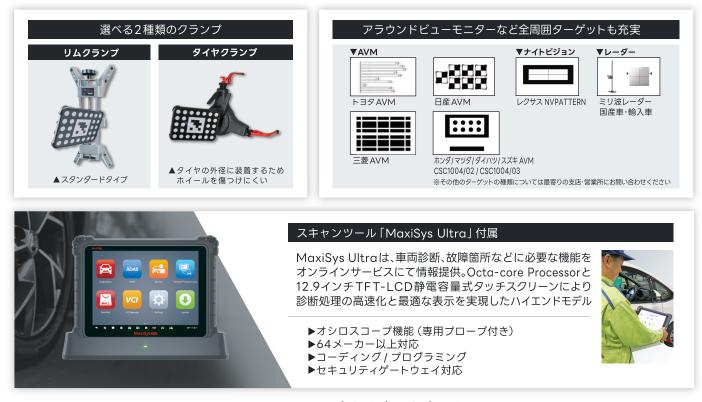

## エーミング Aiming Support Tool

エーミング作業ではフレームにターゲットを取り付けて使用できます。搭載された6台のハイレゾカメラによりターゲットの 設置位置、ターゲット高さを自動認識し、ガイダンスに従うだけでフレームの設置が可能。また、床が水平を確保できなくても フレームに搭載された機構(ロール角・ピッチ角・ヨー角)で調整可能なため、誰でも簡単にエーミング作業が行えます



▲ターゲットの設置位置、高さを設定し、車軸の左右差 を補正



▲フレームに搭載された機構で 簡単に調整可能



▲わずか1分程度で正確なフレーム設置可能



▲ディスプレイにイラストやアニメーション でADASエーミングの作業手順を説明



IA900WA 構成品



■この製品をお使いになる時は、納品時のマニュアルに記載されている <u>▲ 危険 ▲ 警告 ▲ 注意</u>の欄を熟読の上、正しくご使用ください。

保守点検の おすすめ ANZEN製品を長くご活用いただくため、 保守点検サービス(有料)のご利用をおすすめします。 お近くの支店または営業所までお問い合わせください。

ANZEN カスタマーサービス 0120-01-6361 愛付時間 月~金(AM9:00~PM5:00) 当社の製品およびサービス、その他に関するお問い合わせは 上記までお気軽にどうぞ。

最新の業界情報を お届け! ANZENメルマガ会員募集中

自動車業界の時事情報や、最新製品情報など様々なお役立ち情報を配信しています。 ご興味のある方はホームページ、もしくは最寄りの支店または営業所にお問い合わせください

**ムトフェア** 安全自動車株式會社

| 〒108-0023     | 東京都港区芝浦4-16-25             |
|---------------|----------------------------|
| TEL (03) 5441 | -3412 FAX(03)5441-8848     |
| ANZENホームペ     | ージ https://www.anzen.co.ip |

| <b>3. I</b> E E E E E E E E E E E E E E E E E E |                       | $-\Delta n = 9$ mup: | s.//www.anzen.co.jp            |
|-------------------------------------------------|-----------------------|-------------