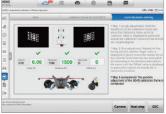

## エーミング Aiming Support Tool

エーミング作業ではフレームにターゲットを取り付けて使用できます。搭載された6台のハイレゾカメラによりターゲットの 設置位置、ターゲット高さを自動認識し、ガイダンスに従うだけでフレームの設置が可能。また、床が水平を確保できなくても フレームに搭載された機構(ロール角・ピッチ角・ヨー角)で調整可能なため、誰でも簡単にエーミング作業が行えます

▲ターゲットの設置位置、高さを設定し、車軸の左右差 を補正

▲フレームに搭載された機構で 簡単に調整可能

▲わずか1分程度で正確なフレーム設置可能

▲ディスプレイにイラストやアニメーション でADASエーミングの作業手順を説明

IA900WA 構成品

■この製品をお使いになる時は、納品時のマニュアルに記載されている <u>▲ 危険 ▲ 警告 ▲ 注意</u>の欄を熟読の上、正しくご使用ください。

保守点検の おすすめ ANZEN製品を長くご活用いただくため、 保守点検サービス(有料)のご利用をおすすめします。 お近くの支店または営業所までお問い合わせください。